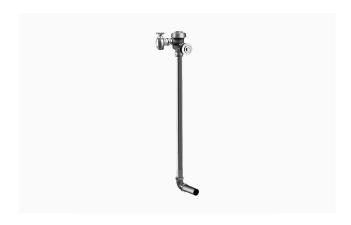

#### **DESCRIPTION**

1.6 gpf, Rough Brass Finish, Top Spud, Single Flush, 12.75 L Dimension, Royal® Concealed Manual Water Closet Flushometer.

#### DETAILS

Flush Volume: 1.6 gpf (6.0 Lpf)Finish: Rough Brass (RB)

• Valve: Diaphragm

• Valve Body Material: Semi-red Brass

Fixture Type: Water ClosetFixture Connection: Top Spud

• Rough-In Dimension: 37 ½" (953mm)

Spud Coupling: 1 ½" (38mm)
Supply Pipe: 1" (25mm)

• L Dimension: 12 3/4" (324mm) (12-3/4-LDIM)

### **FEATURES**

- PERMEX® Synthetic Rubber Diaphragm with Dual Filtered Fixed Bypass
- Metal Direct Acting, Non-Hold-Open Push Button with Triple Seal Handle Packing
- 1" I.P.S. Wheel Handle Bak-Chek® Angle Stop
- Vacuum Breaker
- Double Slip Elbow Flush Connection
- Non-Hold-Open Push Button, Fixed Metering Bypass and No External Volume Adjustment to Ensure Water Conservation
- Diaphragm, Handle Packing and Vacuum Breaker to be molded from PERMEX® Rubber Compound for Chloramine Resistance