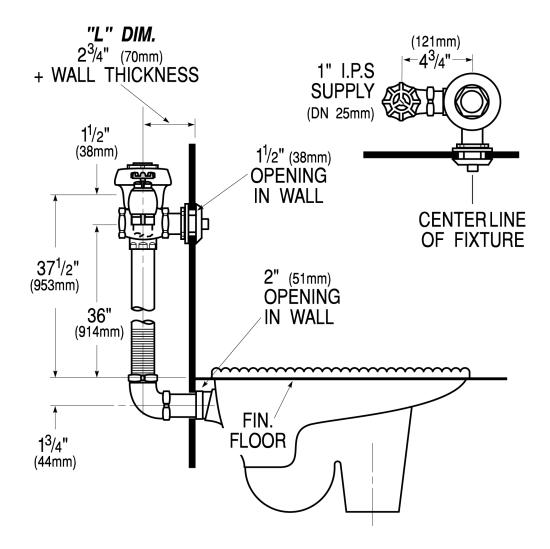

#### DETAILS

Flush Volume: 1.6 gpf (6.0 Lpf)Finish: Rough Brass (RB)

• Valve: Diaphragm

• Valve Body Material: Semi-red Brass

Fixture Type: Water ClosetFixture Connection: Top Spud

• Rough-In Dimension: 37 ½" (953mm)

Spud Coupling: 1 ½" (38mm)
Supply Pipe: 1" (25mm)

• L Dimension: 12 3/4" (324mm) (12-3/4-LDIM)

# **ROUGH-IN**